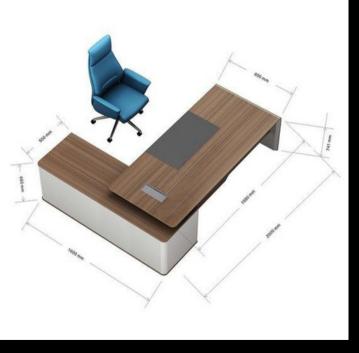

### STELLA

Office Modular FURNITURE



#### Overall Plan in Stella



#### **Modular Furniture**



#### **Linear** Concept





#### **L-Shape** Concept









#### **120 Degree** Concept



Non-Sharing



Sharing







# **Conference**Rooms













#### Full Height Partition





#### Full Height Partition





#### **Cabin** Furniture







#### **Cabin** Furniture









### Storage





### Storage Full Height





## Storage Full Height

### **Library** Furniture



#### **Library** Furniture







#### **Mobile** Compactor







#### Our **Installations**



Borivali, Mumbai



Ahmedabad, Gujarat

Surat, Gujarat







Worli Mumbai



## THANK YOU



#### Stella Modular

Plot 56, Kedia NIvas, JB Nagar Mumbai -400 059

**PH:** 7977569712

info@stellamodularfurniture.in
stellamodularfurniture@gmail.com

Abhay Kedia

**+91** 8097042278